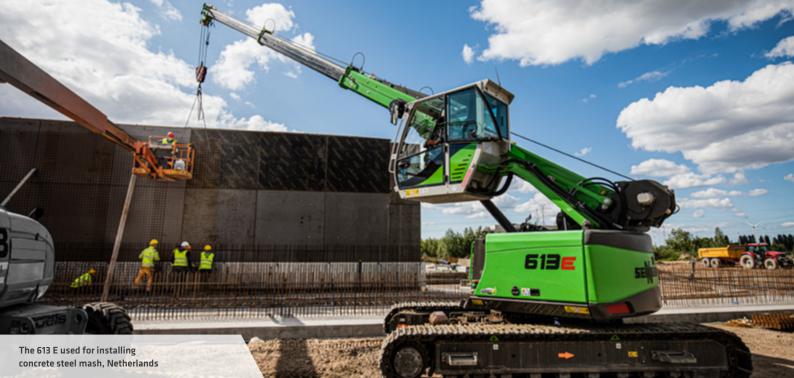

#### MOVING UNDER LOAD

Because the telescopic crawler crane can move under load, it reaches even the furthest corner at the job site. Therefore it's the more flexible alternative compared to AT, RT or tower cranes.

360° rotations, telescoping and movement with up to 100% load are no problem. Where the AT crane reaches its limits, the telescopic crawler crane shows its strengths.