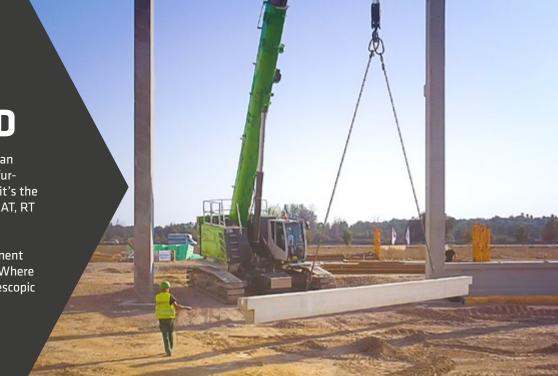

#### MOVING UNDER LOAD

Because the telescopic crawler crane can move under load, it reaches even the furthest corner at the job site. Therefore it's the more flexible alternative compared to AT, RT or tower cranes.

360° rotations, telescoping and movement with up to 100% load are no problem. Where the AT crane reaches its limits, the telescopic crawler crane shows its strengths.