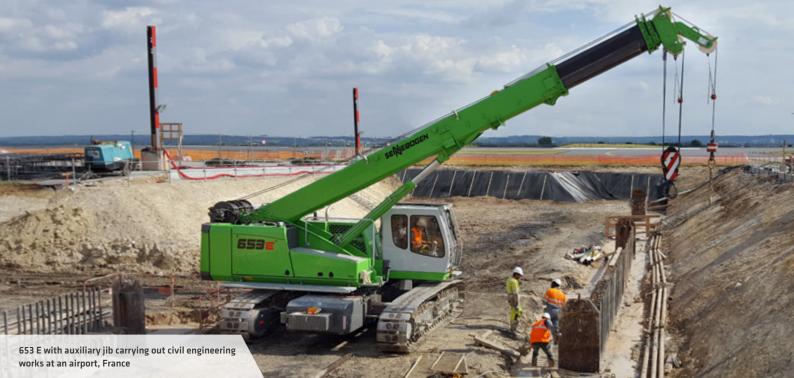

is ready to use in a short time after it has been unloaded – thanks to its self-assembly system without the need for auxiliary cranes.



# IDEAL FOR CONFINED SPACES

Thanks to its compactness, our telescopic crawler crane needs up to 30% less space than an AT crane.

The crawler tracks provide maximum maneuverability.



TRUST THE EXPERT

24 m

92 kW

25.2 m

129 kW

/ 30 m

129 kW

#### SENJEBOGEN

# THE RIGHT ONE FOR EVERY JOBSITE

As a leading manufacturer of mobile and crawler telescopic cranes, SENNEBOGEN has over 25 years of experience in the design and production of cranes. The combination of "Made in Germany" quality and the innovative telescopic crawler crane concept offers a wide range of benefits.



∕. 30.4 m

129 kW

36 + 15 m

186 kW

/ 40 m

186 kW

52.2 + 15 m

186 kW









#### FIND MORE **ONLINE**

To see how flexible the telescopic crawler crane is on the constuction site, just visit our website.

Simply scan the QR code or call it up directly in the browser.

telescopic-cranes.com



### SENNEBOGEN Sales Crane Line Tel. +49 9421 540-146 cranes@sennebogen.de

telescopic-cranes.com

SENNEBOGEN

Maschinenfabrik GmbH

Hebbelstraße 30

94315 Straubing, Germany

**→** sennebogen.com

# MOVE THINGS