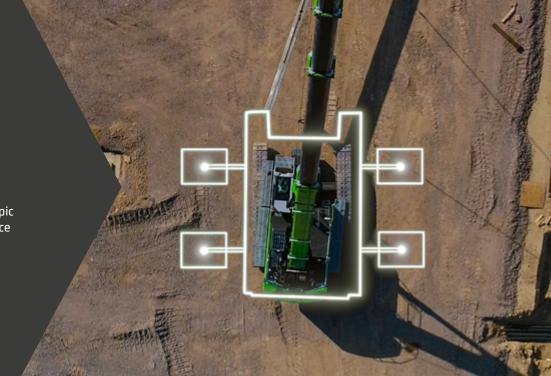

# IDEAL FOR CONFINED SPACES

Thanks to its compactness, our telescopic crawler crane needs up to 30% less space than an AT crane.

The crawler tracks provide maximum maneuverability.

TRUST THE EXPERT

24 m

92 kW