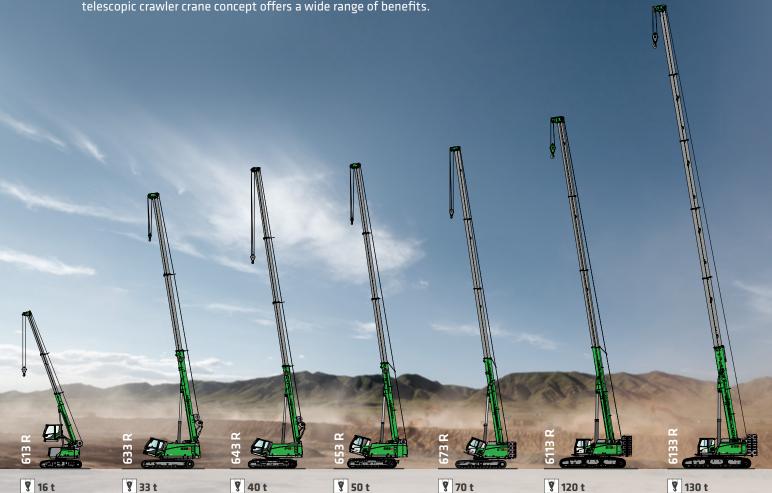

# THE RIGHT ONE FOR EVERY JOBSITE

As a leading manufacturer of mobile and crawler telescopic cranes, SENNEBOGEN has over 25 years of experience in the design and production of cranes. The combination of "Made in Germany" quality and the innovative telescopic crawler crane concept offers a wide range of benefits.