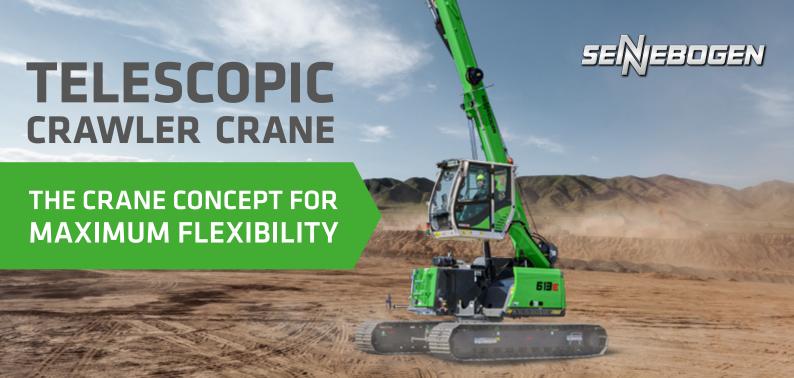

# IDEAL FOR CONFINED SPACES

Thanks to its compactness, our telescopic crawler crane needs up to 30% less space than an AT crane.

The crawler tracks provide maximum maneuverability.

TRUST THE EXPERT

24 m

92 kW

# MOVE THINGS