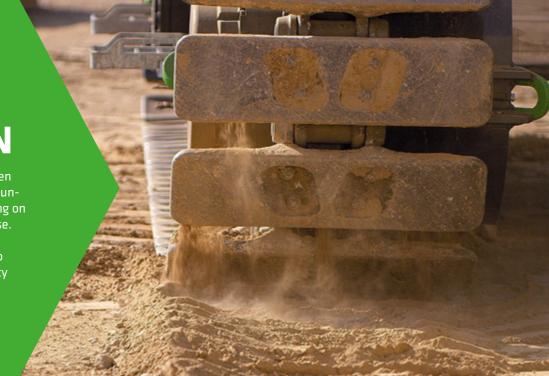

#### REAL ALL-TERRAIN

Our telescopic crawler cranes master even the most difficult terrain and can move under load. Gradients up to 20° and working on inclines of up to 4° are handled with ease.

The grouser base plates, which are up to 900 mm wide, ensure maximum stability with low ground pressure.